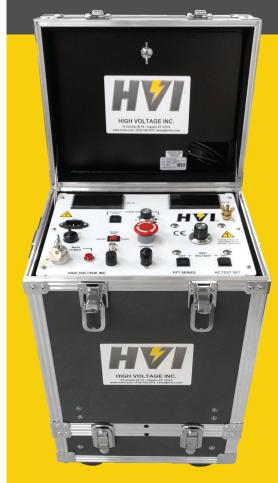

The PFT-401CEF is a CE Marked AC Dielectric Test Set, one of many in the PFT Series of field portable AC hipot test sets. These hipots provide continuously adjustable AC voltage typically used to provide a go/no-go, or pass/fail, AC over-voltage Withstand Test on high voltage apparatus, like switchgear, circuit breakers, reclosers, vacuum bottles, hot sticks, bus duct, and any other equipment needing an AC voltage proof test. The PFT Series offers the most field portable, affordable, and easiest to use AC testers at this voltage and power. Please see our higher voltage and kVA rated HPA and PAR lines for component testing and larger loads such as motors, generators, and substation apparatus. These other lines offer corona free output for Partial Discharge and Tan Delta testing. Some are *CE Certified* like this model.

- Split case design: Single piece for storage, separates for safe operation
- Digital Volt & Current meters, memory voltmeter displays fault voltage
- Guard/Ground circuit for accurate leakage current measurement
- Adjustable overload circuit from 10-110% of rated output current
- Primary current overload w/backup breaker protection
- Zero Start and External safety Interlock provisions
- · Keyed Main Power switch

| Model                        | PFT - 401CEF                                                                                                                        |
|------------------------------|-------------------------------------------------------------------------------------------------------------------------------------|
| Input                        | 230Vac, 50/60Hz, 6A                                                                                                                 |
| Output                       | 0-40kV AC, 1kVA resistive load (25mA Max)<br>1kVA capacitive load (25mA max)                                                        |
| Duty                         | 1kVA: 1 hour ON, 1 hour OFF<br>0.8kVA: continuous                                                                                   |
| Distortion                   | Less than 5%                                                                                                                        |
| Meter Accuracy               | 1%                                                                                                                                  |
| Voltmeter                    | 3.5" digital LED, scaled 0-40kV AC (RMS)                                                                                            |
| Current Meter                | 3.5 digit LED, scaled 0-25ma AC (RMS)                                                                                               |
| Size & Weight<br>(W x D x H) | 14.5 x 12.5 x 23.5 in., 70 lb<br>368 x 318 x 597 mm, 32 kg<br>HV Section: 35lb (16kg)<br>Control Section: 35lb (16kb)               |
| Output Termination           | Top mounted 1.5 in aluminum ball                                                                                                    |
| Scope Of Supply              | (2) 20ft green/yellow ground leads, 20ft shielded return cable, external interlock plug, operations manual, calibration certificate |

## **PFT - 401CEF**

0 - 40 kV AC @ 25 mA AC, 1.0 kVA

One Piece Case for portability