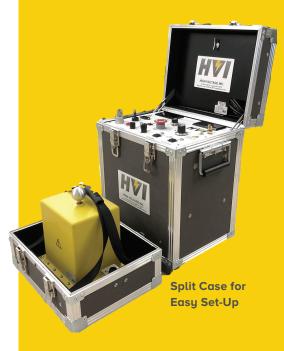

- Split case design: Single piece for storage, separates for safe operation
- Digital Volt & Current meters, memory voltmeter displays fault voltage
- Guard/Ground circuit for accurate leakage current measurement
- Adjustable overload circuit from 10-110% of rated output current
- Primary current overload w/backup breaker protection
- Zero Start and External safety Interlock provisions
- · Keyed Main Power switch